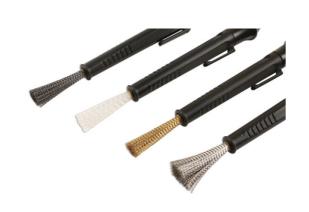

## Pen Type Detailing Brush Set 4pc

Pen type detailing brush set: steel, stainless steel, brass & nylon.

## **Additional Information**

- Pen style detailing brushes suitable for a wide range of materials and applications.
- · Overall brush length: 170mm. Adjustable brush length: up to 40mm. Ideal for accessing hard to reach areas for better cleaning.
- 4 kinds of brush steel, stainless steel, brass & nylon.
- · Plastic body with handy pocket clip.
- Brushes available individually Part Nos. 7745 (steel), 7746 (brass), 7747 (stainless steel) & 7748 (nylon).