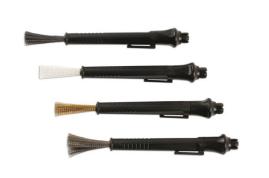

## Pen Type Detailing Brush Set 4pc

Pen type detailing brush set: steel, stainless steel, brass & nylon.

## **Additional Information**

- Pen style detailing brushes suitable for a wide range of materials and applications.
- · Overall brush length: 170mm. Adjustable brush length: up to 40mm. Ideal for accessing hard to reach areas for better cleaning.
- 4 kinds of brush steel, stainless steel, brass & nylon.
- · Plastic body with handy pocket clip.
- Brushes available individually Part Nos. 7745 (steel), 7746 (brass), 7747 (stainless steel) & 7748 (nylon).